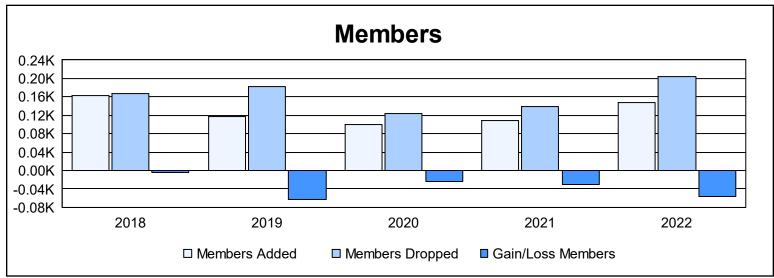

District 4 C1 As of June 2022 Cumulative

| Year      | New<br>Clubs | Dropped<br>Clubs | Gain/<br>Loss<br>Clubs | New<br>Members | Charter<br>Members | Reinstate<br>Members | Transfer<br>Members | Total<br>Member<br>Added | Total<br>Members<br>Dropped | Gain/<br>Loss<br>Members |
|-----------|--------------|------------------|------------------------|----------------|--------------------|----------------------|---------------------|--------------------------|-----------------------------|--------------------------|
| 2017-2018 | 1            | 0                | 1                      | 127            | 22                 | 7                    | 7                   | 163                      | 168                         | -5                       |
| 2018-2019 | 0            | 4                | -4                     | 103            | 0                  | 8                    | 7                   | 118                      | 182                         | -64                      |
| 2019-2020 | 0            | 0                | 0                      | 82             | 2                  | 7                    | 8                   | 99                       | 123                         | -24                      |
| 2020-2021 | 0            | 1                | -1                     | 95             | 0                  | 9                    | 5                   | 109                      | 140                         | -31                      |
| 2021-2022 | 0            | 6                | -6                     | 125            | 3                  | 7                    | 13                  | 148                      | 205                         | -57                      |
| Average   | 0            | 2                | -2                     | 106            | 5                  | 8                    | 8                   | 127                      | 164                         | -36                      |